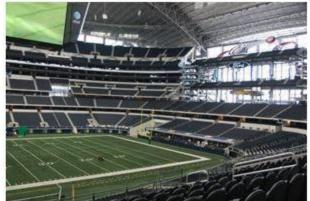

#### CLUB SEATS

Lower Level Club Seats

Club seats could be located along the sidelines of the lower level of a new NFL stadium in the Los Angeles area. Club seats would include tickets to 10 NFL gampurchase tickets to other stadium events. Club seat amenities could include wider, padded seats with more leg room, access to a private climate-controlled lounge of and beverage offerings, a private stadium entrance, and the ability to purchase preferred parking, among other such benefits.

# SAMPLE CLUB LOUNGE IMAGES

How would you characterize your (or your company's) interest in purchasing club seats located along the sidelines of the lower level of a new NFI \$4,500 (\$450 per game) AND required a one-time PSL of \$50,000, payable in three (3) interest free installments or financed over 10 years?