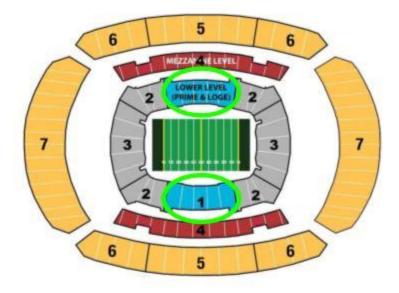

It is possible that the following locations of General and Club seating options could be available in a new NFL stadium in the Los Angeles area (as shown in the hy

#### **General Seating Locations:**

- Lower Level Corner (2)
- Lower Level End Zone (3)
- Upper Level Sideline (5)
- Upper Level Corner (6)
- Upper Level End Zone (7)

## **Club Seating Locations:**

- Lower Level Sideline (1)
- Mezzanine Level Sideline (4)

The seating chart above provides possible General seat and Club seat locations in a new NFL stadium in the Los Angeles area. The seating bowl design presented stadium developments. It should also be noted that the identity of any potential relocated NFL team is unknown at this time. Please rank your top three preferred to be more expensive. For instance, Lower Level Club Seats would offer the best location and amenities.