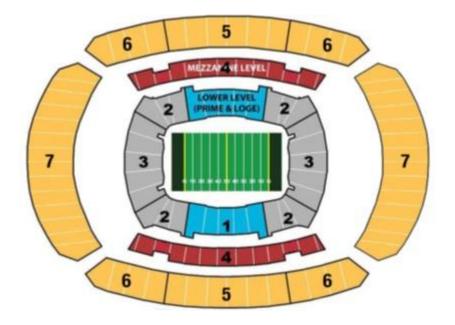

Lower Level End Zone

General season tickets could be located in the end zones of the lower level of a new NFL stadium in in the Los Angeles area. The purchase of season tickets in the games (2 preseason and 8 regular season) and the ability to purchase preferred parking.