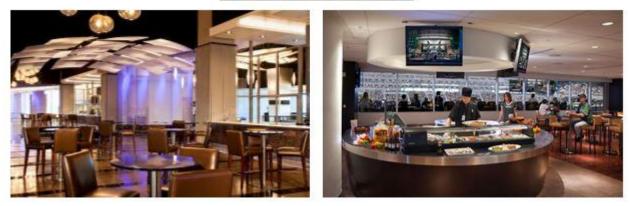

### SAMPLE CLUB SEAT IMAGES

# SAMPLE CLUB LOUNGE IMAGES

How would you characterize your (or your company's) interest in purchasing club seats located along the sidelines of the lower level of a new NFI \$4,500 (\$450 per game) AND required a one-time PSL of \$50,000, payable in three (3) interest free installments or financed over 10 years?