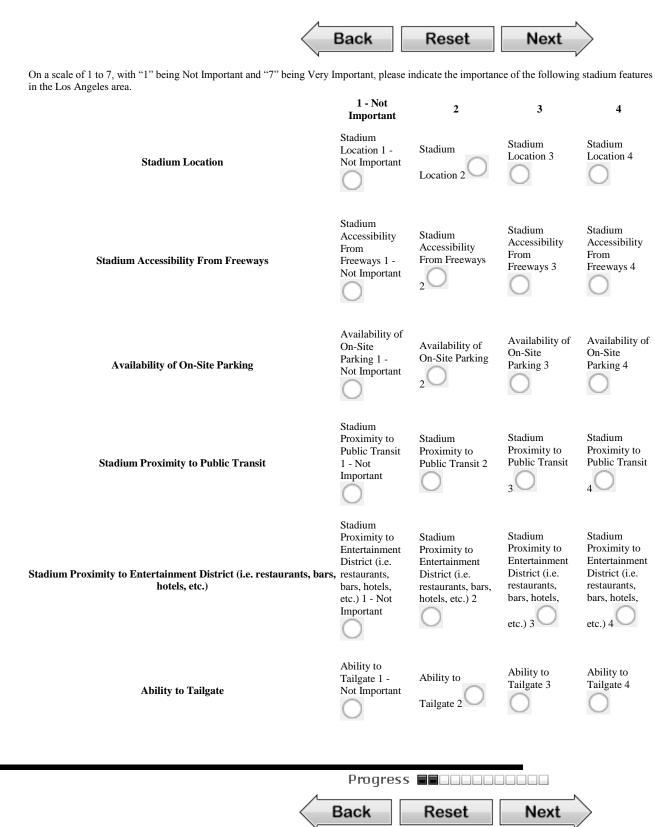

#### SEAT LOCATION PREFERENCE

A new NFL stadium in the Los Angeles area could offer a variety of seating options, including:

General seating locations would include standard-sized stadium seats, and access to general public stadium concessions and restrooms.

Club seating would also be available and offer the best views in the stadium and include wider, padded seats with more leg room, access to a private climate-contrupscale food and beverage offerings, a private stadium entrance, and the ability to purchase preferred parking, among other such benefits.

It is possible that the following locations of General and Club seating options could be available in a new NFL stadium in the Los Angeles area (as shown in the hy

#### **General Seating Locations:**

- Lower Level Corner (2)
- Lower Level End Zone (3)
- Upper Level Sideline (5)
- Upper Level Corner (6)
- Upper Level End Zone (7)

## **Club Seating Locations:**

- Lower Level Sideline (1)
- Mezzanine Level Sideline (4)

The seating chart above provides possible General seat and Club seat locations in a new NFL stadium in the Los Angeles area. The seating bowl design presented stadium developments. It should also be noted that the identity of any potential relocated NFL team is unknown at this time. Please rank your top three preferred to be more expensive. For instance, Lower Level Club Seats would offer the best location and amenities.